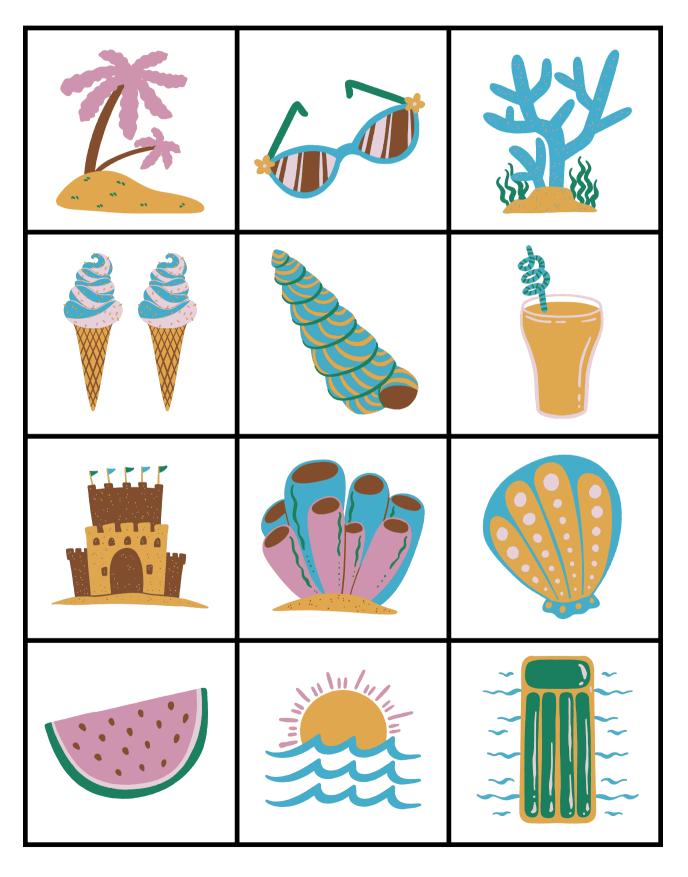

|
| S       | F | T   | С       | I | С    | L        | Е | S | Α    | Α  | Ν     |
| Ε       | Α | R   | Μ       | U | F    | F        | S | Ε | Ν    | Ε  | т     |
| MITTENS |   | НАТ |         |   | SKIS |          |   |   | SNOW |    |       |
| BLANKET |   |     | ICICLES |   |      | SNOWBALL |   |   |      | J۵ | NUARY |

EARMUFFS

SNOWFLAKE

**FIREPLACE** 

**SNOWMAN** 

## Answer Key



| MITTENS | HAT      | SKIS      | SNOW      |
|---------|----------|-----------|-----------|
| BLANKET | ICICLES  | SNOWBALL  | JANUARY   |
| SNOWMAN | EARMUFFS | SNOWFLAKE | FIREPLACE |

## **Count the Dinosaurs!**

Count how many of each dinosaur type you see and write the number





## Memory Game

Print (x2), cut and start playing



## **Memory Game**

Print (x2), cut and start playing



## **Famous People** FROM Colorado









Heidi Montag







**Christian** 

**McCaffrey** 

**John Denver** 

Jon Heder

Kristen Schaal



### **Colorado Trip!**

Please answer the following questions while thinking about your trip.



What was your favorite place you visited in Colorado, and why did you like it? Did you love the mountains, a museum, or maybe sliding down the sand dunes?)

Did you see any animals on your trip? What were they and where did you see them (Maybe a bighorn sheep, elk, or a chipmunk at a picnic spot!)

What's something cool you learned about Colorado during your trip? (Think about nature, history, or a fun fact from a park or museum.)

What food did you try that was new or different? Did you like it? (Did you have elk jerky, green chili, or a big scoop of