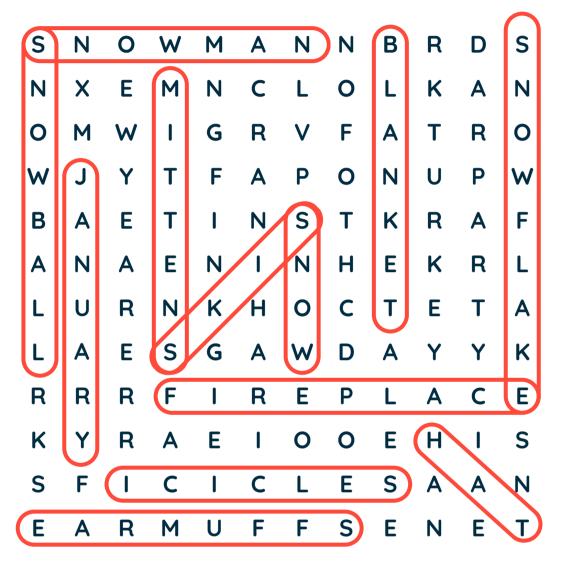

## Help the friendly ghost find its way back to the haunted house

What else can you find? Draw pictures in this box:

Find the hidden winter words.

| S       | Ν | 0   | W       | Μ | Α    | Ν        | Ν | В | R    | D  | S     |
|---------|---|-----|---------|---|------|----------|---|---|------|----|-------|
| Ν       | X | Ε   | Μ       | Ν | С    | L        | 0 | L | Κ    | Α  | Ν     |
| 0       | Μ | W   | I       | G | R    | V        | F | Α | Т    | R  | 0     |
| W       | J | Y   | т       | F | Α    | Ρ        | 0 | Ν | U    | Ρ  | W     |
| В       | Α | Ε   | т       | I | Ν    | S        | Т | Κ | R    | Α  | F     |
| Α       | Ν | Α   | Е       | Ν | I    | Ν        | Н | Ε | κ    | R  | L     |
| L       | U | R   | Ν       | κ | Η    | 0        | С | Т | Е    | Т  | Α     |
| L       | Α | Ε   | S       | G | Α    | W        | D | Α | Y    | Y  | К     |
| R       | R | R   | F       | I | R    | Ε        | Ρ | L | Α    | С  | Е     |
| κ       | Y | R   | Α       | Ε | I    | 0        | 0 | Ε | н    | I  | S     |
| S       | F | T   | С       | I | С    | L        | Е | S | Α    | Α  | Ν     |
| Ε       | Α | R   | Μ       | U | F    | F        | S | Ε | Ν    | Ε  | т     |
| MITTENS |   | НАТ |         |   | SKIS |          |   |   | SNOW |    |       |
| BLANKET |   |     | ICICLES |   |      | SNOWBALL |   |   |      | J۵ | NUARY |

EARMUFFS

SNOWFLAKE

**FIREPLACE** 

**SNOWMAN** 

## Answer Key

| MITTENS | HAT      | SKIS      | SNOW      |
|---------|----------|-----------|-----------|
| BLANKET | ICICLES  | SNOWBALL  | JANUARY   |
| SNOWMAN | EARMUFFS | SNOWFLAKE | FIREPLACE |