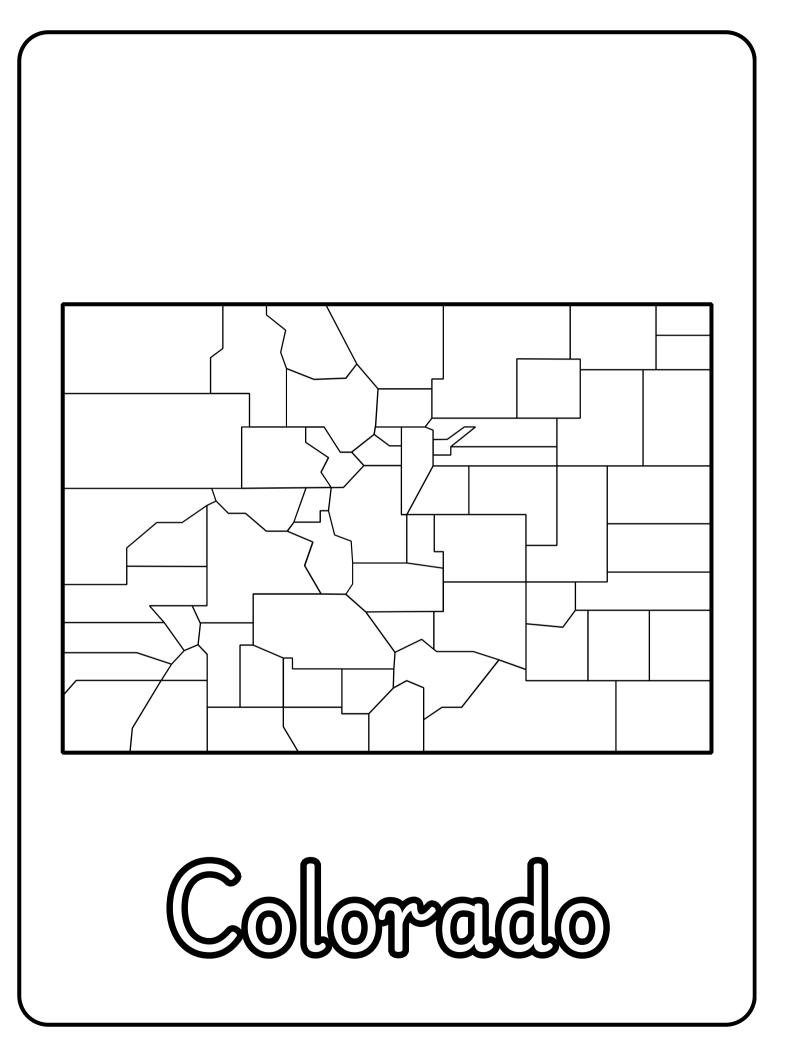

# Packing List



















#### **My Vacation**





What was your favorite thing you did?

Where do you live?

Did you learn anything new?

What things did you do and see?



#### Colorado Road Trip Hangman How to Play:

- 1. **Pick A Word:** One player (the host) thinks of a word, and draws blank spaces for each letter (\_ \_ \_ \_ ).
- 2. Guess Letters: Other players take turns guessing letters one by one.
- 3. **Fill or Draw:** If the letter is in the word, the host writes it in the blanks. If not, the host draws part of the "hangman" (e.g., head, body, arms, legs).
- 4. **Keep Guessing:** Keep guessing until you figure out the word or the drawing is finished.
- 5. **Win or Try Again:** If you guess the word before the drawing is done, you win! If not, no worries just pick a new word and keep the road trip