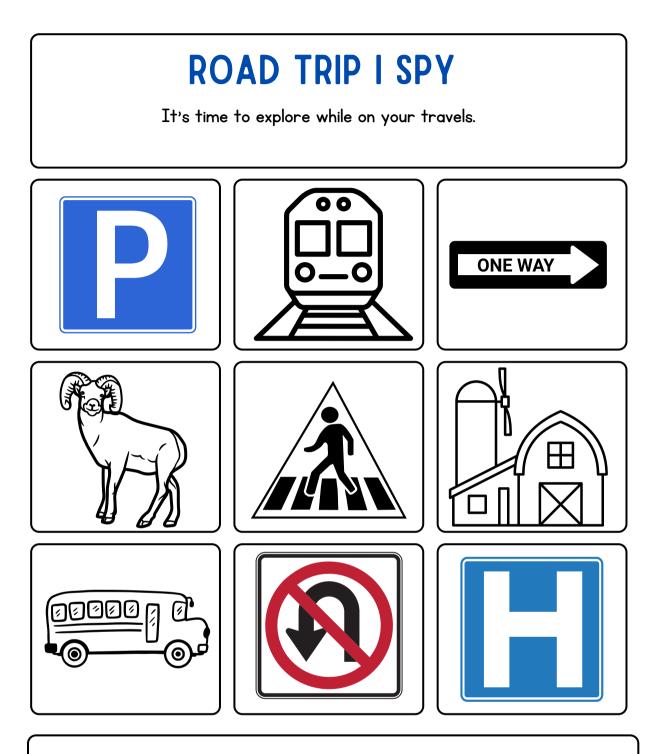

On your way to Colorado, watch the road signs. Mark off each sign when you find it and then describe it to another person using the sentence below.