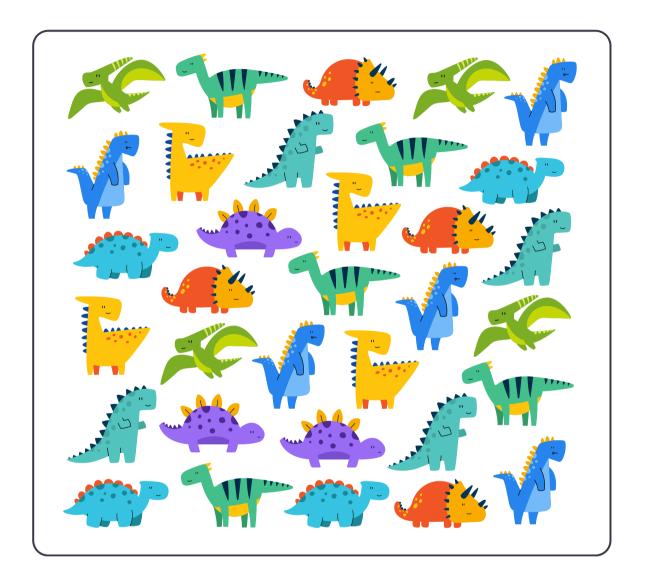

## **Count the Dinosaurs!**

Count how many of each dinosaur type you see and write the number