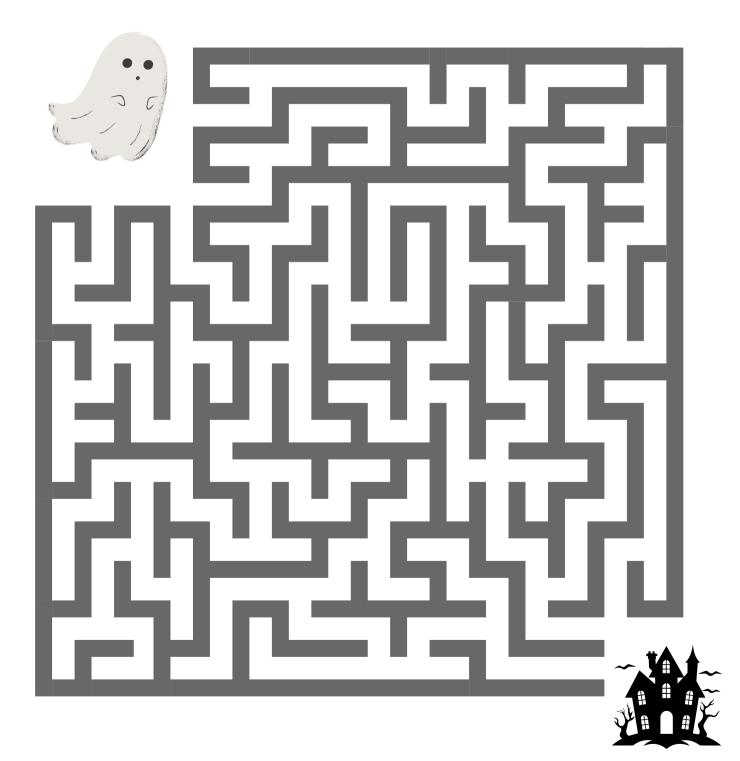

## Help the friendly ghost find its way back to the haunted house

What else can you find? Draw pictures in this box:

Find the hidden winter words.

| S       | Ν | 0   | W       | Μ | Α    | Ν        | Ν | В | R    | D  | S     |
|---------|---|-----|---------|---|------|----------|---|---|------|----|-------|
| Ν       | X | Ε   | Μ       | Ν | С    | L        | 0 | L | Κ    | Α  | Ν     |
| 0       | Μ | W   | I       | G | R    | V        | F | Α | Т    | R  | 0     |
| W       | J | Y   | т       | F | Α    | Ρ        | 0 | Ν | U    | Ρ  | W     |
| В       | Α | Ε   | т       | I | Ν    | S        | Т | Κ | R    | Α  | F     |
| Α       | Ν | Α   | Е       | Ν | I    | Ν        | Н | Ε | κ    | R  | L     |
| L       | U | R   | Ν       | κ | Η    | 0        | С | Т | Е    | Т  | Α     |
| L       | Α | Ε   | S       | G | Α    | W        | D | Α | Y    | Y  | К     |
| R       | R | R   | F       | I | R    | Ε        | Ρ | L | Α    | С  | Е     |
| κ       | Y | R   | Α       | Ε | I    | 0        | 0 | Ε | н    | I  | S     |
| S       | F | T   | С       | I | С    | L        | Е | S | Α    | Α  | Ν     |
| Ε       | Α | R   | Μ       | U | F    | F        | S | Ε | Ν    | Ε  | т     |
| MITTENS |   | НАТ |         |   | SKIS |          |   |   | SNOW |    |       |
| BLANKET |   |     | ICICLES |   |      | SNOWBALL |   |   |      | J۵ | NUARY |