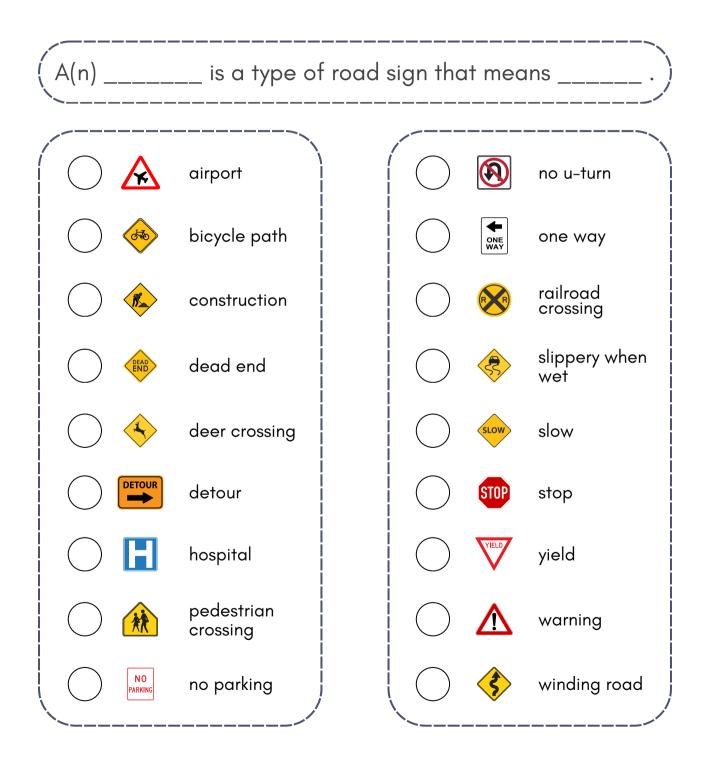

On your way to Colorado, watch the road signs. Mark off each sign when you find it and then describe it to another person using the sentence below.