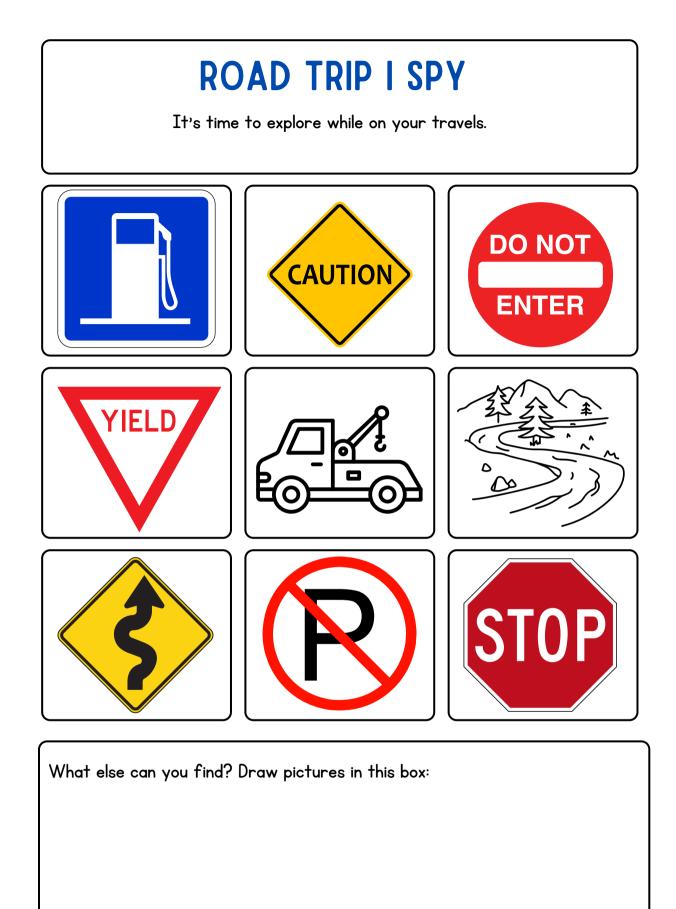

On your way to Colorado, watch the road signs. Mark off each sign when you find it and then describe it to another person using the sentence below.