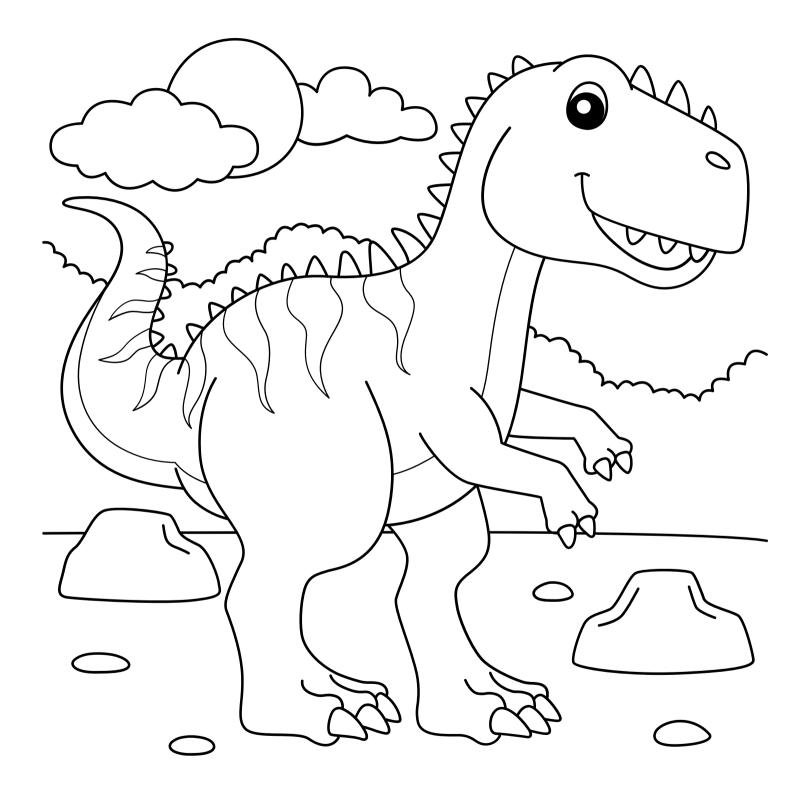

## **Count the Dinosaurs!**

Count how many of each dinosaur type you see and write the number