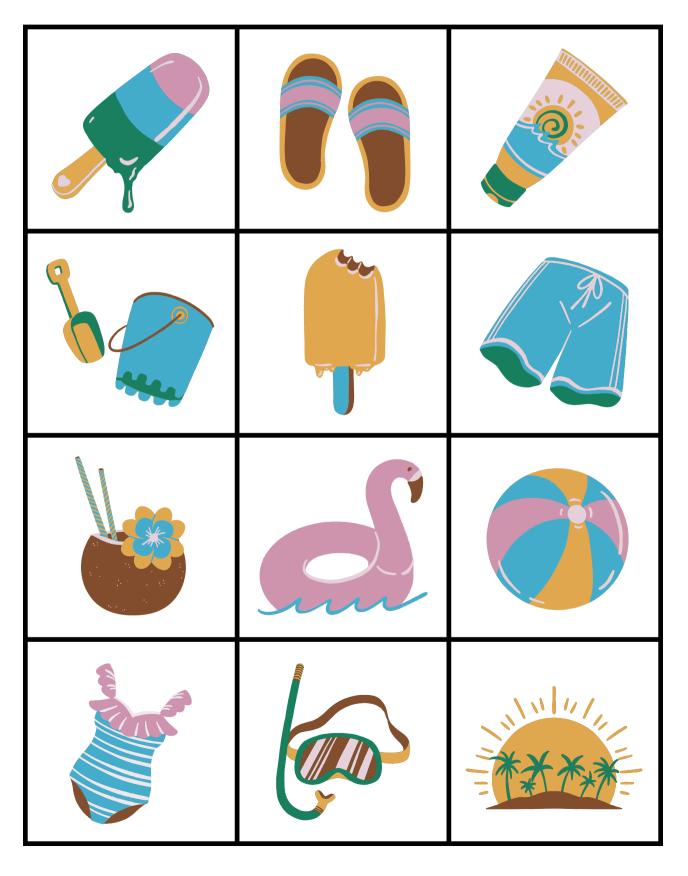

| Α       | Ε | I    | 0        | 0 | Ε | н    | I  | S     |
| S       | F | T   | С       | I | С    | L        | Е | S | Α    | Α  | Ν     |
| Ε       | Α | R   | Μ       | U | F    | F        | S | Ε | Ν    | Ε  | т     |
| MITTENS |   | НАТ |         |   | SKIS |          |   |   | SNOW |    |       |
| BLANKET |   |     | ICICLES |   |      | SNOWBALL |   |   |      | J۵ | NUARY |

EARMUFFS

SNOWFLAKE

**FIREPLACE** 

**SNOWMAN** 

## Answer Key



| MITTENS | HAT      | SKIS      | SNOW      |
|---------|----------|-----------|-----------|
| BLANKET | ICICLES  | SNOWBALL  | JANUARY   |
| SNOWMAN | EARMUFFS | SNOWFLAKE | FIREPLACE |

## **Count the Dinosaurs!**

Count how many of each dinosaur type you see and write the number





## Memory Game

Print (x2), cut and start playing



## **Memory Game**

Print (x2), cut and start playing



## **Famous People** FROM Colorado









Heidi Montag







**Christian** 

**McCaffrey** 

**John Denver** 

Jon Heder

Kristen Schaal



### **Colorado Trip!**

Please answer the following questions while thinking about your trip.



What was your favorite place you visited in Colorado, and why did you like it? Did you love the mountains, a museum, or maybe sliding down the sand dunes?)

Did you see any animals on your trip? What were they and where did you see them (Maybe a bighorn sheep, elk, or a chipmunk at a picnic spot!)

What's something cool you learned about Colorado during your trip? (Think about nature, history, or a fun fact from a park or museum.)

What food did you try that was new or different? Did you like it?