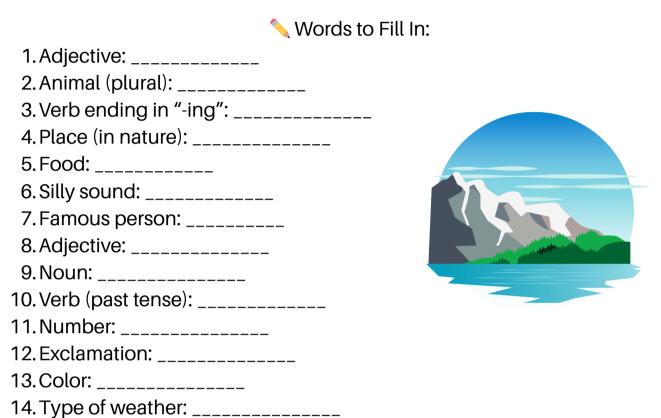

#### Mad Libs: "A Wild Day in Colorado"

#### Instructions:

Ask someone to help you fill in the blanks before reading the story. Then plug in your words to create a hilarious road trip tale!

#### Your Story: "A Wild Day in Colorado"

Today was a (1)\_\_\_\_\_\_ day in Colorado! We started by watching (2)\_\_\_\_\_\_ run across the road while we were (3)\_\_\_\_\_\_ near a (4)\_\_\_\_\_\_. For lunch, we ate (5)\_\_\_\_\_\_ on a picnic blanket and heard a (6)\_\_\_\_\_\_ echo through the canyon—it sounded like (7)\_\_\_\_\_\_ playing a trumpet! Next, we hiked a (8)\_\_\_\_\_\_ trail and found a shiny (9)\_\_\_\_\_\_. I (10)\_\_\_\_\_\_ so fast when I thought I saw a mountain lion! We counted (11)\_\_\_\_\_\_ marmots on a rock and yelled, "(12)\_\_\_\_\_!" when one waved at us (or maybe just scratched its head). At sunset, the sky turned (13)\_\_\_\_\_\_ and the air felt like (14)\_\_\_\_\_\_. What a day!