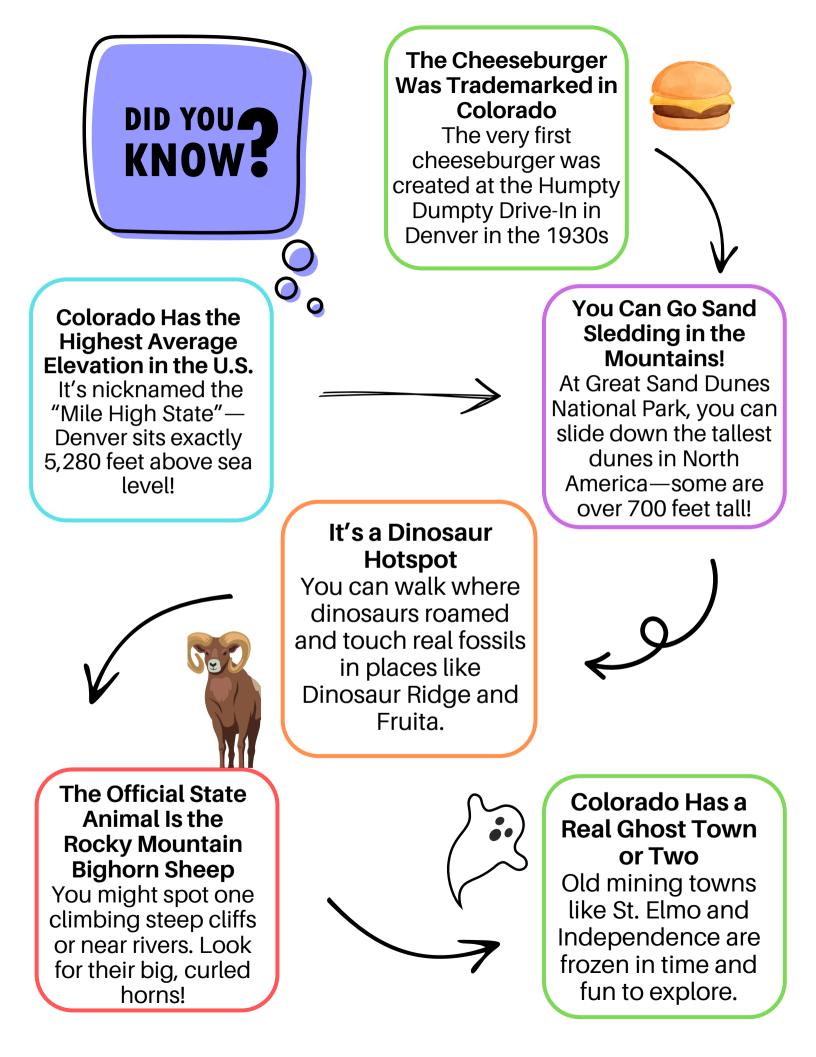

things did you do and see?



#### Colorado Road Trip Hangman How to Play:

- 1. **Pick A Word:** One player (the host) thinks of a word, and draws blank spaces for each letter (\_ \_ \_ \_ ).
- 2. Guess Letters: Other players take turns guessing letters one by one.
- 3. **Fill or Draw:** If the letter is in the word, the host writes it in the blanks. If not, the host draws part of the "hangman" (e.g., head, body, arms, legs).
- 4. **Keep Guessing:** Keep guessing until you figure out the word or the drawing is finished.
- 5. **Win or Try Again:** If you guess the word before the drawing is done, you win! If not, no worries just pick a new word and keep the road trip fun going!

#### Here are some fun words you can choose from!



## A B C D E F G H I J K L M N O P Q R S T U V W X Y Z





## Help the friendly ghost find its way back to the haunted house





What else can you find? Draw pictures in this box:





Find the hidden winter words.

| S       | Ν | 0   | W       | Μ | Α    | Ν        | Ν | В | R    | D  | S     |
|---------|---|-----|---------|---|------|----------|---|---|------|----|-------|
| Ν       | X | Ε   | Μ       | Ν | С    | L        | 0 | L | Κ    | Α  | Ν     |
| 0       | Μ | W   | I       | G | R    | V        | F | Α | Т    | R  | 0     |
| W       | J | Y   | т       | F | Α    | Ρ        | 0 | Ν | U    | Ρ  | W     |
| В       | Α | Ε   | т       | I | Ν    | S        | Т | Κ | R    | Α  | F     |
| Α       | Ν | Α   | Е       | Ν | I    | Ν        | Н | Ε | κ    | R  | L     |
| L       | U | R   | Ν       | κ | Η    | 0        | С | Т | Е