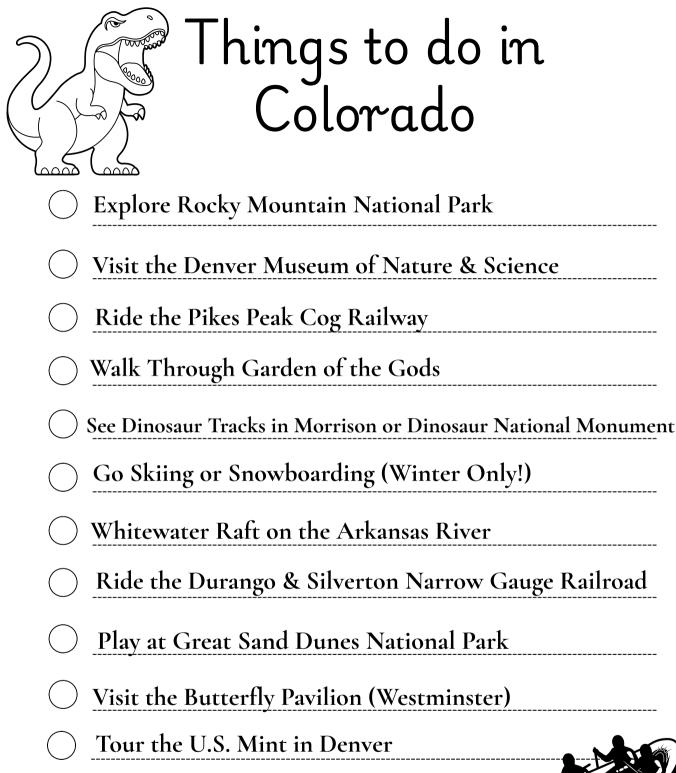

### **Colorado Trip!**

Please answer the following questions while thinking about your trip.

What was your favorite place you visited in Colorado, and why did you like it? Did you love the mountains, a museum, or maybe sliding down the sand dunes?)

Did you see any animals on your trip? What were they and where did you see them (Maybe a bighorn sheep, elk, or a chipmunk at a picnic spot!)

What's something cool you learned about Colorado during your trip? (Think about nature, history, or a fun fact from a park or museum.)

What food did you try that was new or different? Did you like it? (Did you have elk jerky, green chili, or a big scoop of mountain ice cream?)

Draw or describe your most exciting moment from your Colorado trip. (Maybe riding a train, reaching a summit, or spotting a snowcapped mountain!)